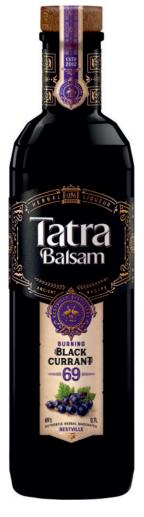

In order to achieve smoothness and harmony of taste, the product is matured in special tanks for 2 months.

Tatra Balsam Blackcurrant 69%

0,7L / 0,05L

# TATRA BALSAM BLACKCURRANT 69%

A pungent herbal liqueur based on the homemade recipes of our ancestors, enriched with the distinctive taste of black currant. Made from Tatra spring water, extract of mountain herbs and 7-times distilled spirit.

To achieve delicacy and harmony of taste, the product matured in special tanks for 2 months.

Tatra Balsam Special Ceramic 52%