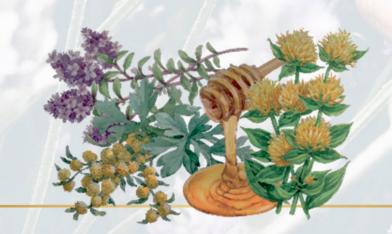

## TATRA BALSAM SWEET 33%

Herbal liqueur made from an extract of mountain herbs with a mild flavor of cinnamon, thyme and honey.

Herbal liqueur made according to old local recipes from the Tatra region. The base consists of extracts of mountain herbs specially selected for creating the characteristic flavour and aroma of the liquor, enriched with a soft undertone of honey.

## TATRA BALSAM BITTER 35%

Herbal liqueur made from the extract of bitter herbs – gentian, wormwood, motherwort, enriched with the taste of honey.

Herbal liqueur made according to old local recipes from the Tatra region. The basis is extracts of mountain herbs selected specifically for the creation of the characteristic flavors and aromas of this liqueur, enriched with a subtle undertone of honey and bitter herbal extracts.