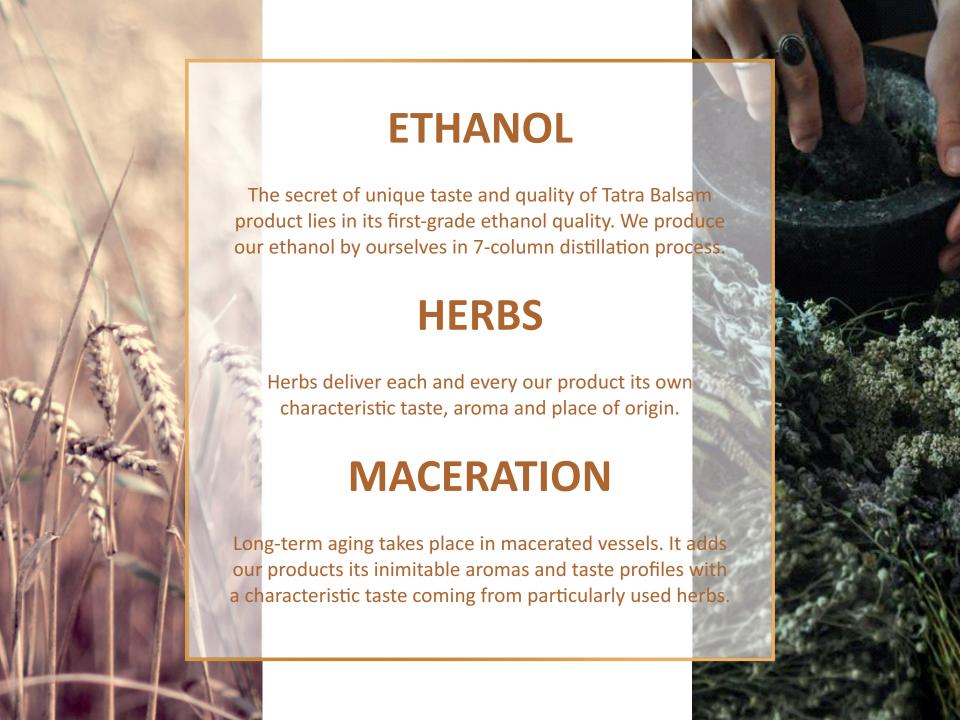

#### **TATRA BALSAM**

Tatra Balsam isa series of herbal liquours which are based on ancient recipes found in High Tatras mountain area and in such they follow uprich and long history of making traditional home-made healing liqueurs in this area. The most important ingredient of Tatra Balsam liqueurs besides its highquality spring water are extracts from selected mountain herbs. These herbs deliver each and every our product its own characteristic taste, aroma and place of origin.