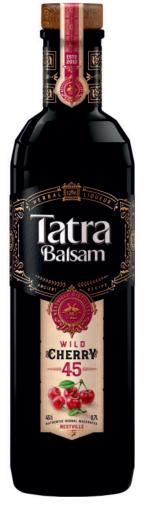

In order to achieve smoothness and harmony of taste, the product is matured in special tanks for 2 months.

Tatra Balsam Cherry 45%

0,7L / 0,05L

### TATRA BALSAM CHERRY 45%

Honest herbal liqueur made according to the authentic recipes of our ancestors combined with the delicious taste of wild black cherries. Made from Tatra spring water, extract of mountain herbs and 7-times distilled spirit.