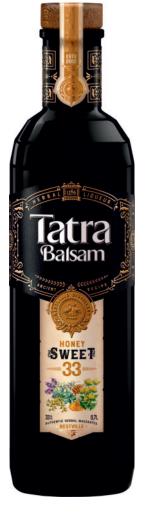

## TATRA BALSAM SWEET 33%

Herbal liqueur made from an extract of mountain herbs with a mild flavor of cinnamon, thyme and honey.

Herbal liqueur made according to old local recipes from the Tatra region. The base consists of extracts of mountain herbs specially selected for creating the characteristic flavour and aroma of the liquor, enriched with a soft undertone of honey.

In order to achieve smoothness and harmony of taste, the product is matured in special tanks for 2 months.

Tatra Balsam Bitter 35%

0,7L / 0,05L