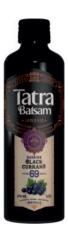

In order to achieve smoothness and harmony of taste, the product is matured in special tanks for 2 months.

Tatra Balsam Blackcurrant 69%

0,7L / 0,05L

# TATRA BALSAM BLACKCURRANT 69%

A pungent herbal liqueur based on the homemade recipes of our ancestors, enriched with the distinctive taste of black currant. Made from Tatra spring water, extract of mountain herbs and 7-times distilled spirit.

To achieve delicacy and harmony of taste, the product matured in special tanks for 2 months.

Tatra Balsam Special Ceramic 52%