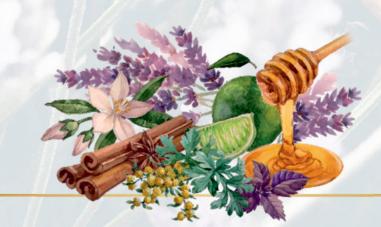

## TATRA BALSAM ŠPECIÁL 52%

An exceptional herbal liqueur based on herbal extracts in a composition with lime, cinnamon, vanilla, orange blossom and honey.

Herbal liqueur made according to old local recipes from the Tatra region. The base consists of extracts of mountain herbs specially selected for creating the characteristic flavour and aroma of this liqueur, enriched with soft undertones of basil, lavender, marjoram, and other herbs.

It is based on extracts of mountain herbs in a composition with lime, cinnamon, vanilla, orange blossom and honey. The liqueur matures in special tanks for two months, thanks to which the delicacy and harmony of taste, aroma and color are achieved.