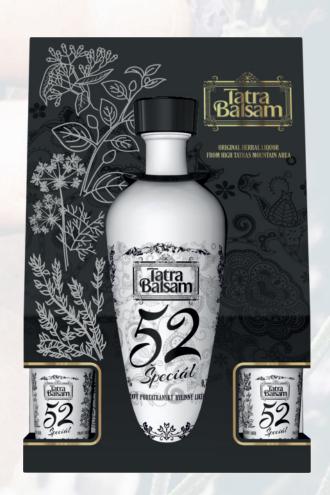

## TATRA BALSAM ŠPECIÁL 52%

An exceptional herbal liqueur based on herbal extracts in a composition with lime, cinnamon, vanilla, orange blossom and honey.

Herbal liqueur made according to old local recipes from the Tatra region. The base consists of extracts of mountain herbs specially selected for creating the characteristic flavour and aroma of this liqueur, enriched with soft undertones of basil, lavender, marjoram, and other herbs.

## TATRA BALSAM SPECIAL CERAMIC 52%

Uncover the true taste of the Tatras with the exceptional herbal liqueur Tatra Balsam Špeciál 52% in a ceramic bottle, which is made according to traditional recipes originating from the Tatra region.

It is based on extracts of mountain herbs in a composition with lime, cinnamon, vanilla, orange blossom and honey. The liqueur matures in special tanks for two months, thanks to which the delicacy and harmony of taste, aroma and color are achieved.

Tatra Balsam Špeciál 52 will caress every soul and elevate the senses to the Tatra heights!

## **GIFT PACKAGING**

marketing@nestville.sk

+421 917 173 596

052/42 636 15

www.nestville.sk