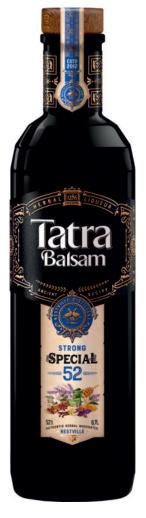

To achieve delicacy and harmony of taste, the product matured in special tanks for 2 months.

SILVER

Tatra Balsam Špeciál 52%

0,7L / 0,05L

## TATRA BALSAM ŠPECIÁL 52%

An exceptional herbal liqueur based on herbal extracts in a composition with lime, cinnamon, vanilla, orange blossom and honey.

Herbal liqueur made according to old local recipes from the Tatra region. The base consists of extracts of mountain herbs specially selected for creating the characteristic flavour and aroma of this liqueur, enriched with soft undertones of basil, lavender, marjoram, and other herbs.

In order to achieve smoothness and harmony of taste, the product is matured in special tanks for 2 months.

Tatra Balsam Blackcurrant 69%

0,7L / 0,05L