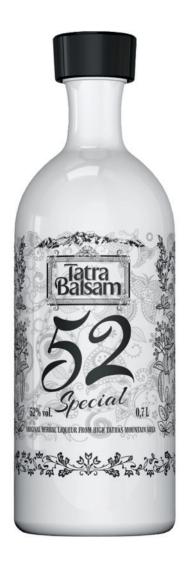

To achieve delicacy and harmony of taste, the product matured in special tanks for 2 months.

SILVER

Tatra Balsam Špeciál 52%

0,7L / 0,05L

## TATRA BALSAM ŠPECIÁL 52%

An exceptional herbal liqueur based on herbal extracts in a composition with lime, cinnamon, vanilla, orange blossom and honey.

Herbal liqueur made according to old local recipes from the Tatra region. The base consists of extracts of mountain herbs specially selected for creating the characteristic flavour and aroma of this liqueur, enriched with soft undertones of basil, lavender, marjoram, and other herbs.

In order to achieve smoothness and harmony of taste, the product is matured in special tanks for 2 months.

Tatra Balsam Blackcurrant 69%

0,7L / 0,05L