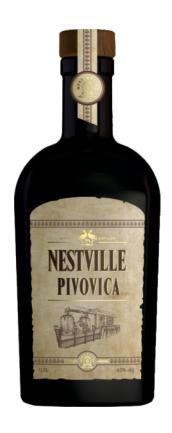

Nestville Pivovica 45%

### **NESTVILLE PIVOVICA 45%**

Experience the taste of real beer distillate Nestville Pivovica 45%. Produced by distilling Nestville Beer Pale Lager 12%, Nestville Beer Dark Lager 13% and Nestville Beer Wheat 13%. After aging in tanks, all beers are aged in Nestville Whisky casks. This unique combination of roasted light and dark lager, as well as wheat beer, is then matured again in Nestville Whisky casks, where it acquires a subtle golden hue. Treat yourself to exceptional originality intended not only for beer connoisseurs!