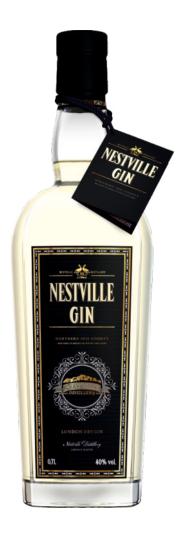

Nestville Gin 40%

## NESTVILLE GIN 40%

Nestville Gin 40% is London Dry Gin without added sweeteners or flavorings and ingredients. It is created by combining the finest grain alcohol, juniper berries and 7 herbs. Subsequent distillation creates a perfectly balanced harmony of bitterness, lightness and refreshing taste. Nestville Gin is then matured in oak casks after Nestville Whisky, from where it acquires a very subtle golden hue.