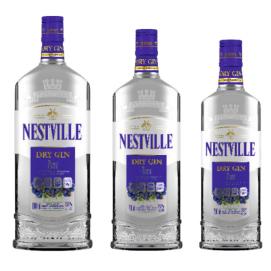

Nestville Dry Gin 37,5%

1L / 0,7L / 0,5L / 0,35L / 0,2L / 0,05L

# NESTVILLE DRY GIN 37,5%

Nestville Dry Gin 37.5% has no added sweeteners or flavourings. It is produced by blending the finest grain alcohol, juniper berries, and herbs from the foothills of the Tatra Mountains. The subsequent distillation process yields a finely balanced harmony of bitterness, lightness and refreshing taste. The blend of ingredients and meticulous processing are not the only things that make this gin stand out. Its most crucial characteristic is that it is matured in stainless steel tanks for at least 100 days.